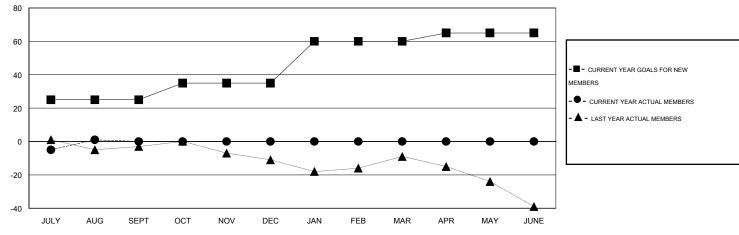

## **LOCATION ILLINOIS**

 $\mathsf{GMT}\;\mathsf{CA}\;1$ 

|                       |                  | Clubs               |                            |                             | Members               |                    |                            |                              |                             |
|-----------------------|------------------|---------------------|----------------------------|-----------------------------|-----------------------|--------------------|----------------------------|------------------------------|-----------------------------|
| RESULTS FOR 2014-2015 |                  |                     |                            |                             | RESULTS FOR 2014-2015 |                    |                            |                              |                             |
| QUARTER               | NEW CLUB<br>GOAL | ACTUAL NEW<br>CLUBS | ACTUAL<br>DROPPED<br>CLUBS | ACTUAL NET<br>GAIN/<br>LOSS | QUARTER               | NEW MEMBER<br>GOAL | ACTUAL TOTAL MEMBERS ADDED | ACTUAL<br>DROPPED<br>MEMBERS | ACTUAL NET<br>GAIN/<br>LOSS |
| JULY/AUG/SEPT         | 1                | 0                   | 0                          | 0                           | JULY/AUG/SEPT         | 25                 | 11                         | 10                           | 1                           |
| OCT/NOV/DEC           | 0                | 0                   | 0                          | 0                           | OCT/NOV/DEC           | 10                 | 0                          | 0                            | 0                           |
| JAN/FEB/MAR           | 1                | 0                   | 0                          | 0                           | JAN/FEB/MAR           | 25                 | 0                          | 0                            | 0                           |
| APR/MAY/JUNE          | 0                | 0                   | 0                          | 0                           | APR/MAY/JUNE          | 5                  | 0                          | 0                            | 0                           |